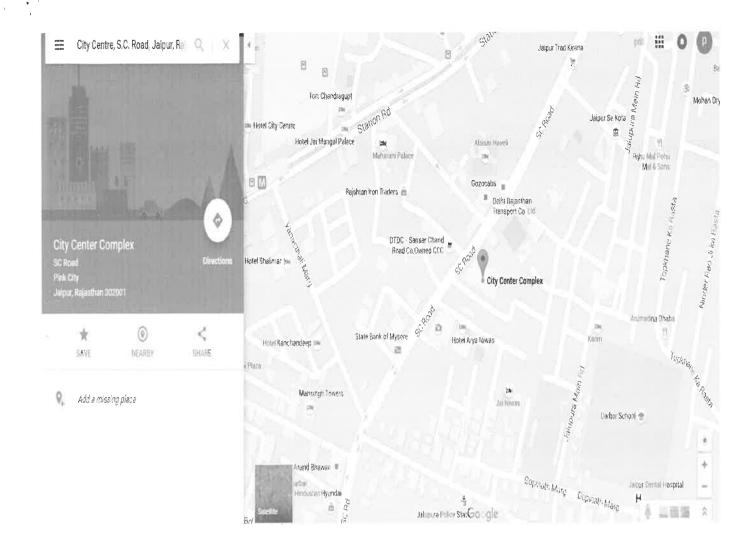

Venue of the meeting:

230, City Centre, S.C. Road, Jaipur, Rajasthan

Landmark:

Hotel Arya Niwas

Route Map:

The Mark indicating the venue of AGM